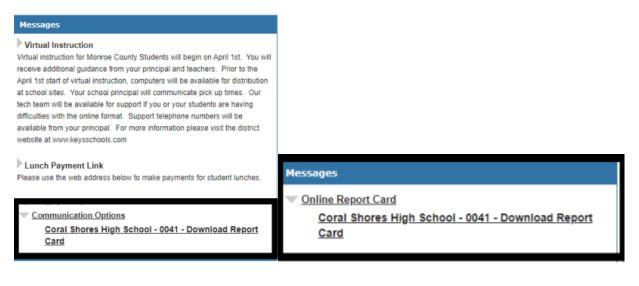

The message below on the left is how the download link will look on the parent login. On the right, the student view is displayed.

Any questions regarding grades should be directed to the classroom teacher.